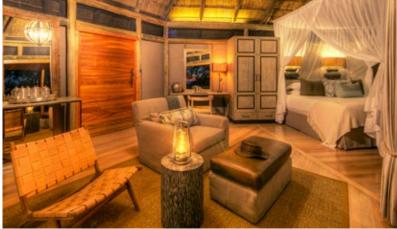

### **ACCOMMODATION**

Guests will enjoy the luxurious seclusion of classic-styled safari tents, each one set on a raised teak deck, featuring an en-suite bathroom. Accommodating a maximum of 24 guests, Camp Moremi ensures exclusivity and privacy in a tranquil environment.

| CAMP IM |  |
|---------|--|
|         |  |
|         |  |

**≛** PLANS

| ROOM FACILITIES                                                        |                                                                               |  |  |  |  |
|------------------------------------------------------------------------|-------------------------------------------------------------------------------|--|--|--|--|
| RAISED DECKS                                                           | Each tent is on a raised wooden platform.                                     |  |  |  |  |
| PRIVATE<br>VIEWING DECK                                                | Enjoy the views from the comfort of your private room deck.                   |  |  |  |  |
| EN-SUITE<br>BATHROOM                                                   | En-suite showers, hand basin and toilet facilities.                           |  |  |  |  |
| FANS                                                                   | Fans are available in all rooms - there is no air-conditioning in the rooms.  |  |  |  |  |
| POWER 220V multi adaptor plugs for charging photographic equipment.    |                                                                               |  |  |  |  |
| SAFE                                                                   | A small pass-code protected safe for storing valuables.                       |  |  |  |  |
| FLASHLIGHT                                                             | For use in the rooms at night.                                                |  |  |  |  |
| UMBRELLA                                                               | In case of rain.                                                              |  |  |  |  |
| AIR HORN For use in case of an emergency.                              |                                                                               |  |  |  |  |
| HAIRDRYER A small hairdryer is available in each room.                 |                                                                               |  |  |  |  |
| BATHROOM<br>AMENITIES                                                  | A range of bathroom amenities including biodegradable soaps, shower gels etc. |  |  |  |  |
| TEA & COFFEE FACILITIES  A small kettle with tea and coffee available. |                                                                               |  |  |  |  |