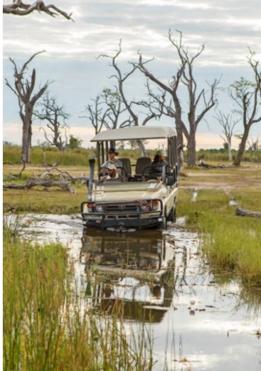

## **ACTIVITIES**

Camp Moremi offers a range of activities focused on exploring the uniqueness of the Moremi Game Reserve.

| GAME<br>DRIVES            | Morning and afternoon game drives to explore the many different ecosystems that the Moremi Game Reserve has to offer.                                                                                                                                       |  |  |  |
|---------------------------|-------------------------------------------------------------------------------------------------------------------------------------------------------------------------------------------------------------------------------------------------------------|--|--|--|
| MOTORISED<br>BOAT SAFARIS | Explore the Xakanaxa Lagoon and its surrounding channels by boat for a chance to enjoy the picturesque waters of the Okavango Delta, in hard-bottom aluminum boats. The boats are equipped with comfortable seats, a foldaway canvas roof and life jackets. |  |  |  |
| BIRD<br>WATCHING          | The majestic Fish Eagle and vivid Malachite Kingfisher are frequently seen and even the rare Pel's Fishing Owl makes an occasional appearance, to the delight of guides and guests alike.                                                                   |  |  |  |