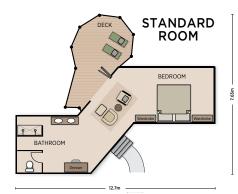

### **ACCOMMODATION**

Guests will enjoy the luxurious seclusion of classic-styled safari tents, each one set on a raised teak deck, featuring an en-suite bathroom. Accommodating a maximum of 24 guests, Camp Moremi ensures exclusivity and privacy in a tranquil environment.

| CAMP IM |  |
|---------|--|
|         |  |
|         |  |

**≛** PLANS

| ROOM FACILITIES                                                        |                                                                               |  |  |  |  |
|------------------------------------------------------------------------|-------------------------------------------------------------------------------|--|--|--|--|
| RAISED DECKS                                                           | Each tent is on a raised wooden platform.                                     |  |  |  |  |
| PRIVATE<br>VIEWING DECK                                                | Enjoy the views from the comfort of your private room deck.                   |  |  |  |  |
| EN-SUITE<br>BATHROOM                                                   | En-suite showers, hand basin and toilet facilities.                           |  |  |  |  |
| FANS                                                                   | Fans are available in all rooms - there is no air-conditioning in the rooms.  |  |  |  |  |
| POWER 220V multi adaptor plugs for charging photographic equipment.    |                                                                               |  |  |  |  |
| SAFE                                                                   | A small pass-code protected safe for storing valuables.                       |  |  |  |  |
| FLASHLIGHT                                                             | For use in the rooms at night.                                                |  |  |  |  |
| UMBRELLA                                                               | In case of rain.                                                              |  |  |  |  |
| AIR HORN For use in case of an emergency.                              |                                                                               |  |  |  |  |
| HAIRDRYER A small hairdryer is available in each room.                 |                                                                               |  |  |  |  |
| BATHROOM<br>AMENITIES                                                  | A range of bathroom amenities including biodegradable soaps, shower gels etc. |  |  |  |  |
| TEA & COFFEE FACILITIES  A small kettle with tea and coffee available. |                                                                               |  |  |  |  |