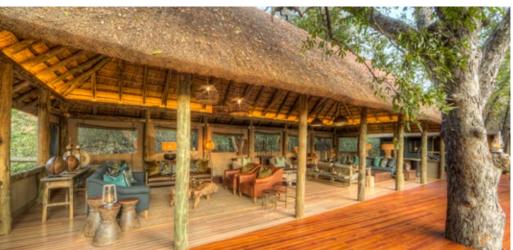

|               |                                                                                                                                                                           |







### CAMP IMAGES













### **ACCOMMODATION**

Guests will enjoy the luxurious seclusion of classic-styled safari tents, each one set on a raised teak deck, featuring an en-suite bathroom. Accommodating a maximum of 24 guests, Camp Moremi ensures exclusivity and privacy in a tranquil environment.



| CAMP IM |  |
|---------|--|
|         |  |
|         |  |

**≛** PLANS



| ROOM FACILITIES                                                        |                                                                               |  |  |  |  |
|------------------------------------------------------------------------|-------------------------------------------------------------------------------|--|--|--|--|
| RAISED DECKS                                                           | Each tent is on a raised w