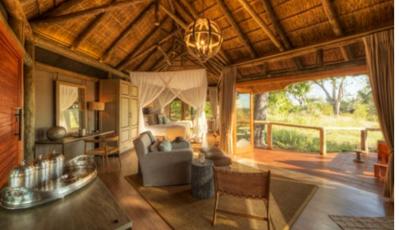

### **ACCOMMODATION**

Guests will enjoy the luxurious seclusion of classic-styled safari tents, each one set on a raised teak deck, featuring an en-suite bathroom. Accommodating a maximum of 24 guests, Camp Moremi ensures exclusivity and privacy in a tranquil environment.

| CAMP IM |  |
|---------|--|
|         |  |
|         |  |

**≛** PLANS

| ROOM FACILITIES                                                        |                                                                               |  |  |  |  |
|------------------------------------------------------------------------|-------------------------------------------------------------------------------|--|--|--|--|
| RAISED DECKS                                                           | Each tent is on a raised wooden platform.                                     |  |  |  |  |
| PRIVATE<br>VIEWING DECK                                                | Enjoy the views from the comfort of your private room deck.                   |  |  |  |  |
| EN-SUITE<br>BATHROOM                                                   | En-suite showers, hand basin and toilet facilities.                           |  |  |  |  |
| FANS                                                                   | Fans are available in all rooms - there is no air-conditioning in the rooms.  |  |  |  |  |
| POWER 220V multi adaptor plugs for charging photographic equipment.    |                                                                               |  |  |  |  |
| SAFE                                                                   | A small pass-code protected safe for storing valuables.                       |  |  |  |  |
| FLASHLIGHT                                                             | For use in the rooms at night.                                                |  |  |  |  |
| UMBRELLA                                                               | In case of rain.                                                              |  |  |  |  |
| AIR HORN For use in case of an emergency.                              |                                                                               |  |  |  |  |
| HAIRDRYER A small hairdryer is available in each room.                 |                                                                               |  |  |  |  |
| BATHROOM<br>AMENITIES                                                  | A range of bathroom amenities including biodegradable soaps, shower gels etc. |  |  |  |  |
| TEA & COFFEE FACILITIES  A small kettle with tea and coffee available. |                                                                               |  |  |  |  |