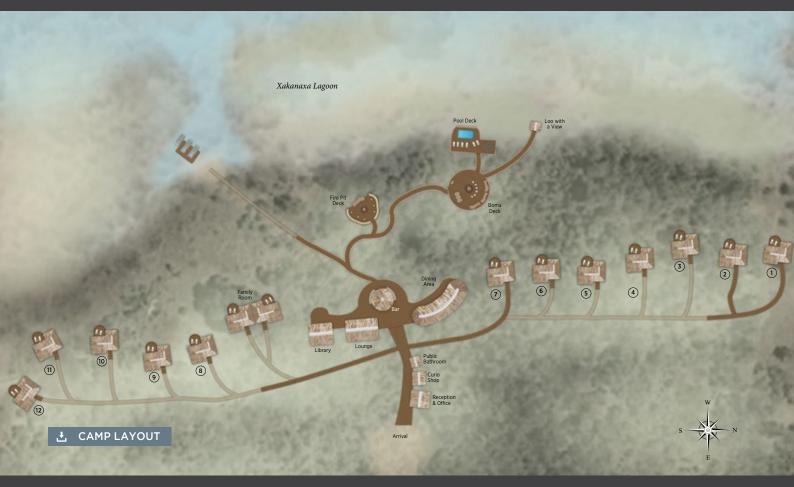

# **CAMP MOREMI**

Moremi Game Reserve, Okavango Delta

For the classic African safari experience, look no further than Camp Moremi in Botswana's world-renowned Moremi Game Reserve. Camp Moremi is situated on the edge of the Xakanaxa Lagoon in an area well known for its spectacular game-viewing opportunities.

### **ACCOMMODATION**

Guests will enjoy the luxurious seclusion of classic-styled safari tents, each one set on a raised teak deck, featuring an en-suite bathroom. Accommodating a maximum of 24 guests, Camp Moremi ensures exclusivity and privacy in a tranquil environment.