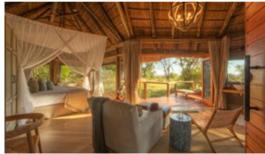

### **ACCOMMODATION**

Guests will enjoy the luxurious seclusion of classic-styled safari tents, each one set on a raised teak deck, featuring an en-suite bathroom. Accommodating a maximum of 24 guests, Camp Moremi ensures exclusivity and privacy in a tranquil environment.

| CAMP IM |  |
|---------|--|
|         |  |
|         |  |

**≛** PLANS

| ROOM FACILITIES                                                        |                                                                               |  |  |  |  |
|------------------------------------------------------------------------|-------------------------------------------------------------------------------|--|--|--|--|
| RAISED DECKS                                                           | Each tent is on a raised wooden platform.                                     |  |  |  |  |
| PRIVATE<br>VIEWING DECK                                                | Enjoy the views from the comfort of your private room deck.                   |  |  |  |  |
| EN-SUITE<br>BATHROOM                                                   | En-suite showers, hand basin and toilet facilities.                           |  |  |  |  |
| FANS                                                                   | Fans are available in all rooms - there is no air-conditioning in the rooms.  |  |  |  |  |
| POWER 220V multi adaptor plugs for charging photographic equipment.    |                                                                               |  |  |  |  |
| SAFE                                                                   | A small pass-code protected safe for storing valuables.                       |  |  |  |  |
| FLASHLIGHT                                                             | For use in the rooms at night.                                                |  |  |  |  |
| UMBRELLA                                                               | In case of rain.                                                              |  |  |  |  |
| AIR HORN For use in case of an emergency.                              |                                                                               |  |  |  |  |
| HAIRDRYER A small hairdryer is available in each room.                 |                                                                               |  |  |  |  |
| BATHROOM<br>AMENITIES                                                  | A range of bathroom amenities including biodegradable soaps, shower gels etc. |  |  |  |  |
| TEA & COFFEE FACILITIES  A small kettle with tea and coffee available. |                                                                               |  |  |  |  |