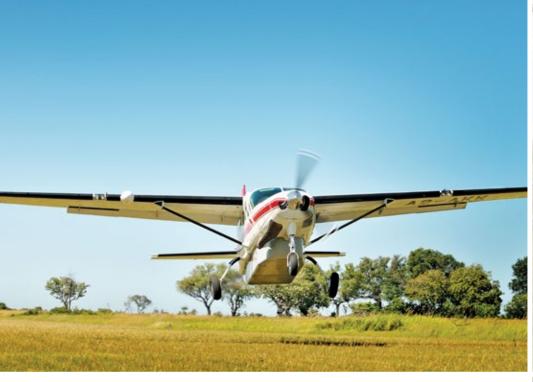

### **ACCESS TO CAMP MOREMI**

Camp Moremi is accessed by light aircraft transfer or 140kms from Maun on sandy roads suitable for 4WD vehicles only, approximately a four hours' drive. The Xakanaxa airstrip is owned by Desert and Delta Safaris, a Chobe Holdings Company. Flights to and from Camp Moremi are scheduled based on the travellers itinerary. Once at the airstrip, there is a road transfer of approximately 25 minutes to camp.