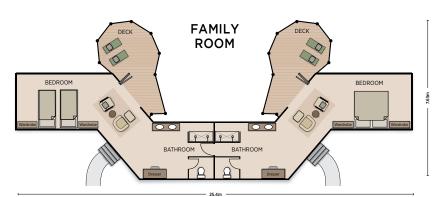

# **THE CAMP**

| ROOMS  11 Luxury Tents & 1 Family Tent (2 en-suite bedrooms) accommodating a maximum of 24 guests.  PILOT/GUIDE  1 x Pilot/Guide Tent (not same standard as guest rooms).  Fully inclusive of all meals, scheduled safari activities, local drinks (including alcoholic drinks, excluding premium brands) and park entrance fees  DINING  Various indoor and outdoor dining locations.  CAMP FIRE  Open air fire deck in front of camp connected to the main area via a raised boardwalk.  SWIMMING POOL  On a separate deck with easy access from the main area.  BAR  Fully stocked self service bar.  CURIO SHOP  Accepts cash and credit card payments.  LAUNDRY  Daily, inclusive laundry service available.  WATER  Reverse osmosis water treatment plant supplies drinking water (bottled water on request).  Operates on AC 220V generator power during the day and evening. The generator is switched off at night and inverted 12-volt DC lighting provides room and bathroom illumination overnight. 220V AC plug's available in guest rooms.  Connection to Wi-Fi is available in the rooms only. Wi-Fi is via remote satellite link up and constant connectivity is not guaranteed.  TELEPHONE  No telephone communication available. The lodge has a satellite phone and radio for emergencies.  Children from 6 years and older. See Desert & Delta Safaris child policy for more information.                                                                                                                                                                                                                                                                                                                                                                                                                                                                                                                                                                                                                                                                                                                  |               |                                                                                                                                                                           |
|--------------------------------------------------------------------------------------------------------------------------------------------------------------------------------------------------------------------------------------------------------------------------------------------------------------------------------------------------------------------------------------------------------------------------------------------------------------------------------------------------------------------------------------------------------------------------------------------------------------------------------------------------------------------------------------------------------------------------------------------------------------------------------------------------------------------------------------------------------------------------------------------------------------------------------------------------------------------------------------------------------------------------------------------------------------------------------------------------------------------------------------------------------------------------------------------------------------------------------------------------------------------------------------------------------------------------------------------------------------------------------------------------------------------------------------------------------------------------------------------------------------------------------------------------------------------------------------------------------------------------------------------------------------------------------------------------------------------------------------------------------------------------------------------------------------------------------------------------------------------------------------------------------------------------------------------------------------------------------------------------------------------------------------------------------------------------------------------------------------------------------|---------------|---------------------------------------------------------------------------------------------------------------------------------------------------------------------------|
| PILOT/GUIDE  1 x Pilot/Guide Tent (not same standard as guest rooms).  Fully inclusive of all meals, scheduled safari activities, local drinks (including alcoholic drinks, excluding premium brands) and park entrance fees  DINING  Various indoor and outdoor dining locations.  CAMP FIRE  Open air fire deck in front of camp connected to the main area via a raised boardwalk.  SWIMMING POOL  On a separate deck with easy access from the main area.  BAR  Fully stocked self service bar.  CURIO SHOP  Accepts cash and credit card payments.  LAUNDRY  Daily, inclusive laundry service available.  WATER  Reverse osmosis water treatment plant supplies drinking water (bottled water on request).  Operates on AC 220V generator power during the day and evening. The generator is switched off at night and inverted 12-volt DC lighting provides room and bathroom illumination overnight. 220V AC plug's available in guest rooms.  WI-FI  SCHILDREN  CHILDREN  Children from 6 years and older. See Desert & Delta                                                                                                                                                                                                                                                                                                                                                                                                                                                                                                                                                                                                                                                                                                                                                                                                                                                                                                                                                                                                                                                                                          |               | FACILITIES                                                                                                                                                                |
| Fully inclusive of all meals, scheduled safari activities, local drinks (including alcoholic drinks, excluding premium brands) and park entrance fees  DINING  Various indoor and outdoor dining locations.  CAMP FIRE  Open air fire deck in front of camp connected to the main area via a raised boardwalk.  SWIMMING POOL  On a separate deck with easy access from the main area.  BAR  Fully stocked self service bar.  CURIO SHOP  Accepts cash and credit card payments.  LAUNDRY  Daily, inclusive laundry service available.  WATER  Reverse osmosis water treatment plant supplies drinking water (bottled water on request).  Operates on AC 220V generator power during the day and evening. The generator is switched off at night and inverted 12-volt DC lighting provides room and bathroom illumination overnight. 220V AC plug's available in guest rooms.  Connection to Wi-Fi is available in the rooms only. Wi-Fi is via remote satellite link up and constant connectivity is not guaranteed.  TELEPHONE  No telephone communication available. The lodge has a satellite phone and radio for emergencies.  CHILDREN  Children from 6 years and older. See Desert & Delta                                                                                                                                                                                                                                                                                                                                                                                                                                                                                                                                                                                                                                                                                                                                                                                                                                                                                                                              | ROOMS         |                                                                                                                                                                           |
| DINING  Various indoor and outdoor dining locations.  CAMP FIRE  Open air fire deck in front of camp connected to the main area via a raised boardwalk.  SWIMMING POOL  On a separate deck with easy access from the main area.  BAR  Fully stocked self service bar.  CURIO SHOP  Accepts cash and credit card payments.  LAUNDRY  Daily, inclusive laundry service available.  WATER  Reverse osmosis water treatment plant supplies drinking water (bottled water on request).  Operates on AC 220V generator power during the day and evening. The generator is switched off at night and inverted 12-volt DC lighting provides room and bathroom illumination overnight. 220V AC plug's available in guest rooms.  Connection to Wi-Fi is available in the rooms only. Wi-Fi is via remote satellite link up and constant connectivity is not guaranteed.  TELEPHONE  CHILDREN  CHILDREN  CAMP FIRE  Various indoor and outdoor dining locations.  Open air fire deck in front of camp connected to the main area.  Page Various indoor and outdoor dining locations.  Open air fire deck in front of camp connected to the main area.  Page Various indoor and outdoor dining locations.  Open air fire deck in front of camp connected to the main area.  Page Various indoor and outdoor dining locations.  Open air fire deck in front of camp connected to the main area.  Page Various indoor and outdoor dining locations.                                                                                                                                                                                                                                                                                                                                                                                                                                                                                                                                                                                                                                                                                         | PILOT/GUIDE   | 1 x Pilot/Guide Tent (not same standard as guest rooms).                                                                                                                  |
| CAMP FIRE  Open air fire deck in front of camp connected to the main area via a raised boardwalk.  SWIMMING POOL  On a separate deck with easy access from the main area.  BAR  Fully stocked self service bar.  CURIO SHOP  Accepts cash and credit card payments.  LAUNDRY  Daily, inclusive laundry service available.  WATER  Reverse osmosis water treatment plant supplies drinking water (bottled water on request).  Operates on AC 220V generator power during the day and evening. The generator is switched off at night and inverted 12-volt DC lighting provides room and bathroom illumination overnight. 220V AC plug's available in guest rooms.  WI-FI  CONNECTION TO WI-Fi is available in the rooms only. WI-Fi is via remote satellite link up and constant connectivity is not guaranteed.  No telephone communication available. The lodge has a satellite phone and radio for emergencies.  CHILDREN  CHILDREN  Children from 6 years and older. See Desert & Delta                                                                                                                                                                                                                                                                                                                                                                                                                                                                                                                                                                                                                                                                                                                                                                                                                                                                                                                                                                                                                                                                                                                                     | RATES         | local drinks (including alcoholic drinks, excluding                                                                                                                       |
| main area via a raised boardwalk.  SWIMMING POOL On a separate deck with easy access from the main area.  BAR Fully stocked self service bar.  CURIO SHOP Accepts cash and credit card payments.  LAUNDRY Daily, inclusive laundry service available.  WATER Reverse osmosis water treatment plant supplies drinking water (bottled water on request).  Operates on AC 220V generator power during the day and evening. The generator is switched off at night and inverted 12-volt DC lighting provides room and bathroom illumination overnight. 220V AC plug's available in guest rooms.  WI-FI Connection to Wi-Fi is available in the rooms only. Wi-Fi is via remote satellite link up and constant connectivity is not guaranteed.  No telephone communication available. The lodge has a satellite phone and radio for emergencies.  Children from 6 years and older. See Desert & Delta                                                                                                                                                                                                                                                                                                                                                                                                                                                                                                                                                                                                                                                                                                                                                                                                                                                                                                                                                                                                                                                                                                                                                                                                                               | DINING        | Various indoor and outdoor dining locations.                                                                                                                              |
| CURIO SHOP  Accepts cash and credit card payments.  LAUNDRY  Daily, inclusive laundry service available.  Reverse osmosis water treatment plant supplies drinking water (bottled water on request).  Operates on AC 220V generator power during the day and evening. The generator is switched off at night and inverted 12-volt DC lighting provides room and bathroom illumination overnight. 220V AC plug's available in guest rooms.  WI-FI  CONNECTION ON THE INTERIOR OF | CAMP FIRE     |                                                                                                                                                                           |
| CURIO SHOP  Accepts cash and credit card payments.  Daily, inclusive laundry service available.  Reverse osmosis water treatment plant supplies drinking water (bottled water on request).  Operates on AC 220V generator power during the day and evening. The generator is switched off at night and inverted 12-volt DC lighting provides room and bathroom illumination overnight. 220V AC plug's available in guest rooms.  Connection to Wi-Fi is available in the rooms only. Wi-Fi is via remote satellite link up and constant connectivity is not guaranteed.  No telephone communication available. The lodge has a satellite phone and radio for emergencies.  Children from 6 years and older. See Desert & Delta                                                                                                                                                                                                                                                                                                                                                                                                                                                                                                                                                                                                                                                                                                                                                                                                                                                                                                                                                                                                                                                                                                                                                                                                                                                                                                                                                                                                 | SWIMMING POOL | On a separate deck with easy access from the main area.                                                                                                                   |
| LAUNDRY  Daily, inclusive laundry service available.  Reverse osmosis water treatment plant supplies drinking water (bottled water on request).  Operates on AC 220V generator power during the day and evening. The generator is switched off at night and inverted 12-volt DC lighting provides room and bathroom illumination overnight. 220V AC plug's available in guest rooms.  WI-FI  CONNECTION TO WI-Fi is available in the rooms only. Wi-Fi is via remote satellite link up and constant connectivity is not guaranteed.  No telephone communication available. The lodge has a satellite phone and radio for emergencies.  Children from 6 years and older. See Desert & Delta                                                                                                                                                                                                                                                                                                                                                                                                                                                                                                                                                                                                                                                                                                                                                                                                                                                                                                                                                                                                                                                                                                                                                                                                                                                                                                                                                                                                                                     | BAR           | Fully stocked self service bar.                                                                                                                                           |
| Reverse osmosis water treatment plant supplies drinking water (bottled water on request).  Operates on AC 220V generator power during the day and evening. The generator is switched off at night and inverted 12-volt DC lighting provides room and bathroom illumination overnight. 220V AC plug's available in guest rooms.  Connection to Wi-Fi is available in the rooms only. Wi-Fi is via remote satellite link up and constant connectivity is not guaranteed.  No telephone communication available. The lodge has a satellite phone and radio for emergencies.  Children from 6 years and older. See Desert & Delta                                                                                                                                                                                                                                                                                                                                                                                                                                                                                                                                                                                                                                                                                                                                                                                                                                                                                                                                                                                                                                                                                                                                                                                                                                                                                                                                                                                                                                                                                                  | CURIO SHOP    | Accepts cash and credit card payments.                                                                                                                                    |
| Water (bottled water on request).  Operates on AC 220V generator power during the day and evening. The generator is switched off at night and inverted 12-volt DC lighting provides room and bathroom illumination overnight. 220V AC plug's available in guest rooms.  Connection to Wi-Fi is available in the rooms only. Wi-Fi is via remote satellite link up and constant connectivity is not guaranteed.  No telephone communication available. The lodge has a satellite phone and radio for emergencies.  Children from 6 years and older. See Desert & Delta                                                                                                                                                                                                                                                                                                                                                                                                                                                                                                                                                                                                                                                                                                                                                                                                                                                                                                                                                                                                                                                                                                                                                                                                                                                                                                                                                                                                                                                                                                                                                          | LAUNDRY       | Daily, inclusive laundry service available.                                                                                                                               |
| and evening. The generator is switched off at night and inverted 12-volt DC lighting provides room and bathroom illumination overnight. 220V AC plug's available in guest rooms.  WI-FI  CONNECTION TO WI-Fi is available in the rooms only. Wi-Fi is via remote satellite link up and constant connectivity is not guaranteed.  No telephone communication available. The lodge has a satellite phone and radio for emergencies.  CHILDREN  CHILDREN  CHILDREN  CHILDREN  CHILDREN                                                                                                                                                                                                                                                                                                                                                                                                                                                                                                                                                                                                                                                                                                                                                                                                                                                                                                                                                                                                                                                                                                                                                                                                                                                                                                                                                                                                                                                                                                                                                                                                                                            | WATER         |                                                                                                                                                                           |
| WI-FI is via remote satellite link up and constant connectivity is not guaranteed.  TELEPHONE No telephone communication available. The lodge has a satellite phone and radio for emergencies.  CHILDREN Children from 6 years and older. See Desert & Delta                                                                                                                                                                                                                                                                                                                                                                                                                                                                                                                                                                                                                                                                                                                                                                                                                                                                                                                                                                                                                                                                                                                                                                                                                                                                                                                                                                                                                                                                                                                                                                                                                                                                                                                                                                                                                                                                   | ELECTRICITY   | and evening. The generator is switched off at night and inverted 12-volt DC lighting provides room and bathroom illumination overnight. 220V AC plug's available in guest |
| satellite phone and radio for emergencies.  Children from 6 years and older. See Desert & Delta                                                                                                                                                                                                                                                                                                                                                                                                                                                                                                                                                                                                                                                                                                                                                                                                                                                                                                                                                                                                                                                                                                                                                                                                                                                                                                                                                                                                                                                                                                                                                                                                                                                                                                                                                                                                                                                                                                                                                                                                                                | WI-FI         | is via remote satellite link up and constant connectivity is                                                                                                              |
|                                                                                                                                                                                                                                                                                                                                                                                                                                                                                                                                                                                                                                                                                                                                                                                                                                                                                                                                                                                                                                                                                                                                                                                                                                                                                                                                                                                                                                                                                                                                                                                                                                                                                                                                                                                                                                                                                                                                                                                                                                                                                                                                | TELEPHONE     |                                                                                                                                                                           |
|                                                                                                                                                                                                                                                                                                                                                                                                                                                                                                                                                                                                                                                                                                                                                                                                                                                                                                                                                                                                                                                                                                                                                                                                                                                                                                                                                                                                                                                                                                                                                                                                                                                                                                                                                                                                                                                                                                                                                                                                                                                                                                                                |               |                                                                                                                                                                           |

### **ACCOMMODATION**

Guests will enjoy the luxurious seclusion of classic-styled safari tents, each one set on a raised teak deck, featuring an en-suite bathroom. Accommodating a maximum of 24 guests, Camp Moremi ensures exclusivity and privacy in a tranquil environment.