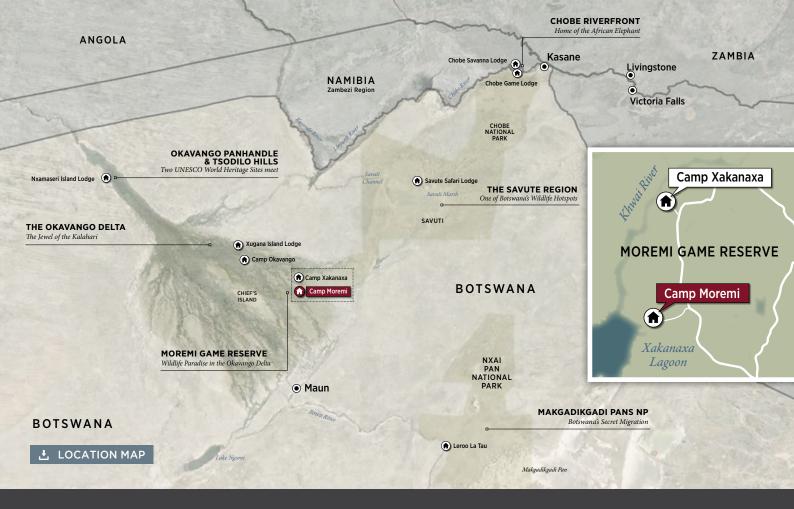

### **ACCESS TO CAMP MOREMI**

Camp Moremi is accessed by light aircraft transfer or 140kms from Maun on sandy roads suitable for 4WD vehicles only, approximately a four hours' drive. The Xakanaxa airstrip is owned by Desert and Delta Safaris, a Chobe Holdings Company. Flights to and from Camp Moremi are scheduled based on the travellers itinerary. Once at the airstrip, there is a road transfer of approximately 25 minutes to camp.

### **ESTIMATED FLIGHT TIMES**

| 25 | Camp Oka | vango                          | В                      | etween          | Camps 8 | & Airpor               | rts    |
|----|----------|--------------------------------|------------------------|-----------------|---------|------------------------|--------|
| 30 | 5        | Xugana Island Lodge            |                        |                 |         |                        |        |
| 20 | 10       | 10 Camp Moremi / Camp Xakanaxa |                        |                 |         |                        |        |
| 40 | 30       | 25                             | 25 Savute Safari Lodge |                 |         |                        |        |
| 30 | 45       | 45                             | 40                     | 50 Leroo La Tau |         |                        |        |
| 60 | 35       | 35                             | 45                     | 60              | 90      | Nxamaseri Island Lodge |        |
| 70 | 60       | 60                             | 55                     | 30              | 65      | 95                     | Kasane |