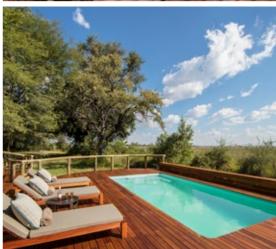

# **THE CAMP**

| ROOMS  11 Luxury Tents & 1 Family Tent (2 en-suite bedrooms) accommodating a maximum of 24 guests.  PILOT/GUIDE  1 x Pilot/Guide Tent (not same standard as guest rooms).  Fully inclusive of all meals, scheduled safari activities, local drinks (including alcoholic drinks, excluding premium brands) and park entrance fees  DINING  Various indoor and outdoor dining locations.  CAMP FIRE  Open air fire deck in front of camp connected to the main area via a raised boardwalk.  SWIMMING POOL  On a separate deck with easy access from the main area.  BAR  Fully stocked self service bar.  CURIO SHOP  Accepts cash and credit card payments.  LAUNDRY  Daily, inclusive laundry service available.  WATER  Reverse osmosis water treatment plant supplies drinking water (bottled water on request).  Operates on AC 220V generator power during the day and evening. The generator is switched off at night and inverted 12-volt DC lighting provides room and bathroom illumination overnight. 220V AC plug's available in guest rooms.  Connection to Wi-Fi is available in the rooms only. Wi-Fi is via remote satellite link up and constant connectivity is not guaranteed.  TELEPHONE  No telephone communication available. The lodge has a satellite phone and radio for emergencies.  Children from 6 years and older. See Desert & Delta Safaris child policy for more information.                                                                                                                                                                                                                                                                                                                                                                                                                                                                                                                                                                                                                                                                                                                  |               |                                                                                                                                                                           |
|--------------------------------------------------------------------------------------------------------------------------------------------------------------------------------------------------------------------------------------------------------------------------------------------------------------------------------------------------------------------------------------------------------------------------------------------------------------------------------------------------------------------------------------------------------------------------------------------------------------------------------------------------------------------------------------------------------------------------------------------------------------------------------------------------------------------------------------------------------------------------------------------------------------------------------------------------------------------------------------------------------------------------------------------------------------------------------------------------------------------------------------------------------------------------------------------------------------------------------------------------------------------------------------------------------------------------------------------------------------------------------------------------------------------------------------------------------------------------------------------------------------------------------------------------------------------------------------------------------------------------------------------------------------------------------------------------------------------------------------------------------------------------------------------------------------------------------------------------------------------------------------------------------------------------------------------------------------------------------------------------------------------------------------------------------------------------------------------------------------------------------|---------------|---------------------------------------------------------------------------------------------------------------------------------------------------------------------------|
| PILOT/GUIDE  1 x Pilot/Guide Tent (not same standard as guest rooms).  Fully inclusive of all meals, scheduled safari activities, local drinks (including alcoholic drinks, excluding premium brands) and park entrance fees  DINING  Various indoor and outdoor dining locations.  CAMP FIRE  Open air fire deck in front of camp connected to the main area via a raised boardwalk.  SWIMMING POOL  On a separate deck with easy access from the main area.  BAR  Fully stocked self service bar.  CURIO SHOP  Accepts cash and credit card payments.  LAUNDRY  Daily, inclusive laundry service available.  WATER  Reverse osmosis water treatment plant supplies drinking water (bottled water on request).  Operates on AC 220V generator power during the day and evening. The generator is switched off at night and inverted 12-volt DC lighting provides room and bathroom illumination overnight. 220V AC plug's available in guest rooms.  WI-FI  SCHILDREN  CHILDREN  Children from 6 years and older. See Desert & Delta                                                                                                                                                                                                                                                                                                                                                                                                                                                                                                                                                                                                                                                                                                                                                                                                                                                                                                                                                                                                                                                                                          |               | FACILITIES                                                                                                                                                                |
| Fully inclusive of all meals, scheduled safari activities, local drinks (including alcoholic drinks, excluding premium brands) and park entrance fees  DINING  Various indoor and outdoor dining locations.  CAMP FIRE  Open air fire deck in front of camp connected to the main area via a raised boardwalk.  SWIMMING POOL  On a separate deck with easy access from the main area.  BAR  Fully stocked self service bar.  CURIO SHOP  Accepts cash and credit card payments.  LAUNDRY  Daily, inclusive laundry service available.  WATER  Reverse osmosis water treatment plant supplies drinking water (bottled water on request).  Operates on AC 220V generator power during the day and evening. The generator is switched off at night and inverted 12-volt DC lighting provides room and bathroom illumination overnight. 220V AC plug's available in guest rooms.  Connection to Wi-Fi is available in the rooms only. Wi-Fi is via remote satellite link up and constant connectivity is not guaranteed.  TELEPHONE  No telephone communication available. The lodge has a satellite phone and radio for emergencies.  CHILDREN  Children from 6 years and older. See Desert & Delta                                                                                                                                                                                                                                                                                                                                                                                                                                                                                                                                                                                                                                                                                                                                                                                                                                                                                                                              | ROOMS         |                                                                                                                                                                           |
| DINING  Various indoor and outdoor dining locations.  CAMP FIRE  Open air fire deck in front of camp connected to the main area via a raised boardwalk.  SWIMMING POOL  On a separate deck with easy access from the main area.  BAR  Fully stocked self service bar.  CURIO SHOP  Accepts cash and credit card payments.  LAUNDRY  Daily, inclusive laundry service available.  WATER  Reverse osmosis water treatment plant supplies drinking water (bottled water on request).  Operates on AC 220V generator power during the day and evening. The generator is switched off at night and inverted 12-volt DC lighting provides room and bathroom illumination overnight. 220V AC plug's available in guest rooms.  Connection to Wi-Fi is available in the rooms only. Wi-Fi is via remote satellite link up and constant connectivity is not guaranteed.  TELEPHONE  CHILDREN  CHILDREN  CAMP FIRE  Various indoor and outdoor dining locations.  Open air fire deck in front of camp connected to the main area.  Page Various indoor and outdoor dining locations.  Open air fire deck in front of camp connected to the main area.  Page Various indoor and outdoor dining locations.  Open air fire deck in front of camp connected to the main area.  Page Various indoor and outdoor dining locations.  Open air fire deck in front of camp connected to the main area.  Page Various indoor and outdoor dining locations.                                                                                                                                                                                                                                                                                                                                                                                                                                                                                                                                                                                                                                                                                         | PILOT/GUIDE   | 1 x Pilot/Guide Tent (not same standard as guest rooms).                                                                                                                  |
| CAMP FIRE  Open air fire deck in front of camp connected to the main area via a raised boardwalk.  SWIMMING POOL  On a separate deck with easy access from the main area.  BAR  Fully stocked self service bar.  CURIO SHOP  Accepts cash and credit card payments.  LAUNDRY  Daily, inclusive laundry service available.  WATER  Reverse osmosis water treatment plant supplies drinking water (bottled water on request).  Operates on AC 220V generator power during the day and evening. The generator is switched off at night and inverted 12-volt DC lighting provides room and bathroom illumination overnight. 220V AC plug's available in guest rooms.  WI-FI  CONNECTION TO WI-Fi is available in the rooms only. WI-Fi is via remote satellite link up and constant connectivity is not guaranteed.  No telephone communication available. The lodge has a satellite phone and radio for emergencies.  CHILDREN  CHILDREN  Children from 6 years and older. See Desert & Delta                                                                                                                                                                                                                                                                                                                                                                                                                                                                                                                                                                                                                                                                                                                                                                                                                                                                                                                                                                                                                                                                                                                                     | RATES         | local drinks (including alcoholic drinks, excluding                                                                                                                       |
| main area via a raised boardwalk.  SWIMMING POOL On a separate deck with easy access from the main area.  BAR Fully stocked self service bar.  CURIO SHOP Accepts cash and credit card payments.  LAUNDRY Daily, inclusive laundry service available.  WATER Reverse osmosis water treatment plant supplies drinking water (bottled water on request).  Operates on AC 220V generator power during the day and evening. The generator is switched off at night and inverted 12-volt DC lighting provides room and bathroom illumination overnight. 220V AC plug's available in guest rooms.  WI-FI Connection to Wi-Fi is available in the rooms only. Wi-Fi is via remote satellite link up and constant connectivity is not guaranteed.  No telephone communication available. The lodge has a satellite phone and radio for emergencies.  Children from 6 years and older. See Desert & Delta                                                                                                                                                                                                                                                                                                                                                                                                                                                                                                                                                                                                                                                                                                                                                                                                                                                                                                                                                                                                                                                                                                                                                                                                                               | DINING        | Various indoor and outdoor dining locations.                                                                                                                              |
| CURIO SHOP  Accepts cash and credit card payments.  LAUNDRY  Daily, inclusive laundry service available.  Reverse osmosis water treatment plant supplies drinking water (bottled water on request).  Operates on AC 220V generator power during the day and evening. The generator is switched off at night and inverted 12-volt DC lighting provides room and bathroom illumination overnight. 220V AC plug's available in guest rooms.  WI-FI  CONNECTION ON THE INTERIOR OF | CAMP FIRE     |                                                                                                                                                                           |
| CURIO SHOP  Accepts cash and credit card payments.  Daily, inclusive laundry service available.  Reverse osmosis water treatment plant supplies drinking water (bottled water on request).  Operates on AC 220V generator power during the day and evening. The generator is switched off at night and inverted 12-volt DC lighting provides room and bathroom illumination overnight. 220V AC plug's available in guest rooms.  Connection to Wi-Fi is available in the rooms only. Wi-Fi is via remote satellite link up and constant connectivity is not guaranteed.  No telephone communication available. The lodge has a satellite phone and radio for emergencies.  Children from 6 years and older. See Desert & Delta                                                                                                                                                                                                                                                                                                                                                                                                                                                                                                                                                                                                                                                                                                                                                                                                                                                                                                                                                                                                                                                                                                                                                                                                                                                                                                                                                                                                 | SWIMMING POOL | On a separate deck with easy access from the main area.                                                                                                                   |
| LAUNDRY  Daily, inclusive laundry service available.  Reverse osmosis water treatment plant supplies drinking water (bottled water on request).  Operates on AC 220V generator power during the day and evening. The generator is switched off at night and inverted 12-volt DC lighting provides room and bathroom illumination overnight. 220V AC plug's available in guest rooms.  WI-FI  CONNECTION TO WI-Fi is available in the rooms only. Wi-Fi is via remote satellite link up and constant connectivity is not guaranteed.  No telephone communication available. The lodge has a satellite phone and radio for emergencies.  Children from 6 years and older. See Desert & Delta                                                                                                                                                                                                                                                                                                                                                                                                                                                                                                                                                                                                                                                                                                                                                                                                                                                                                                                                                                                                                                                                                                                                                                                                                                                                                                                                                                                                                                     | BAR           | Fully stocked self service bar.                                                                                                                                           |
| Reverse osmosis water treatment plant supplies drinking water (bottled water on request).  Operates on AC 220V generator power during the day and evening. The generator is switched off at night and inverted 12-volt DC lighting provides room and bathroom illumination overnight. 220V AC plug's available in guest rooms.  Connection to Wi-Fi is available in the rooms only. Wi-Fi is via remote satellite link up and constant connectivity is not guaranteed.  No telephone communication available. The lodge has a satellite phone and radio for emergencies.  Children from 6 years and older. See Desert & Delta                                                                                                                                                                                                                                                                                                                                                                                                                                                                                                                                                                                                                                                                                                                                                                                                                                                                                                                                                                                                                                                                                                                                                                                                                                                                                                                                                                                                                                                                                                  | CURIO SHOP    | Accepts cash and credit card payments.                                                                                                                                    |
| Water (bottled water on request).  Operates on AC 220V generator power during the day and evening. The generator is switched off at night and inverted 12-volt DC lighting provides room and bathroom illumination overnight. 220V AC plug's available in guest rooms.  Connection to Wi-Fi is available in the rooms only. Wi-Fi is via remote satellite link up and constant connectivity is not guaranteed.  No telephone communication available. The lodge has a satellite phone and radio for emergencies.  Children from 6 years and older. See Desert & Delta                                                                                                                                                                                                                                                                                                                                                                                                                                                                                                                                                                                                                                                                                                                                                                                                                                                                                                                                                                                                                                                                                                                                                                                                                                                                                                                                                                                                                                                                                                                                                          | LAUNDRY       | Daily, inclusive laundry service available.                                                                                                                               |
| and evening. The generator is switched off at night and inverted 12-volt DC lighting provides room and bathroom illumination overnight. 220V AC plug's available in guest rooms.  WI-FI  CONNECTION TO WI-Fi is available in the rooms only. Wi-Fi is via remote satellite link up and constant connectivity is not guaranteed.  No telephone communication available. The lodge has a satellite phone and radio for emergencies.  CHILDREN  CHILDREN  CHILDREN  CHILDREN  CHILDREN                                                                                                                                                                                                                                                                                                                                                                                                                                                                                                                                                                                                                                                                                                                                                                                                                                                                                                                                                                                                                                                                                                                                                                                                                                                                                                                                                                                                                                                                                                                                                                                                                                            | WATER         |                                                                                                                                                                           |
| WI-FI is via remote satellite link up and constant connectivity is not guaranteed.  TELEPHONE No telephone communication available. The lodge has a satellite phone and radio for emergencies.  CHILDREN Children from 6 years and older. See Desert & Delta                                                                                                                                                                                                                                                                                                                                                                                                                                                                                                                                                                                                                                                                                                                                                                                                                                                                                                                                                                                                                                                                                                                                                                                                                                                                                                                                                                                                                                                                                                                                                                                                                                                                                                                                                                                                                                                                   | ELECTRICITY   | and evening. The generator is switched off at night and inverted 12-volt DC lighting provides room and bathroom illumination overnight. 220V AC plug's available in guest |
| satellite phone and radio for emergencies.  Children from 6 years and older. See Desert & Delta                                                                                                                                                                                                                                                                                                                                                                                                                                                                                                                                                                                                                                                                                                                                                                                                                                                                                                                                                                                                                                                                                                                                                                                                                                                                                                                                                                                                                                                                                                                                                                                                                                                                                                                                                                                                                                                                                                                                                                                                                                | WI-FI         | is via remote satellite link up and constant connectivity is                                                                                                              |
|                                                                                                                                                                                                                                                                                                                                                                                                                                                                                                                                                                                                                                                                                                                                                                                                                                                                                                                                                                                                                                                                                                                                                                                                                                                                                                                                                                                                                                                                                                                                                                                                                                                                                                                                                                                                                                                                                                                                                                                                                                                                                                                                | TELEPHONE     |                                                                                                                                                                           |
|                                                                                                                                                                                                                                                                                                                                                                                                                                                                                                                                                                                                                                                                                                                                                                                                                                                                                                                                                                                                                                                                                                                                                                                                                                                                                                                                                                                                                                                                                                                                                                                                                                                                                                                                                                                                                                                                                                                                                                                                                                                                                                                                |               |                                                                                                                                                                           |